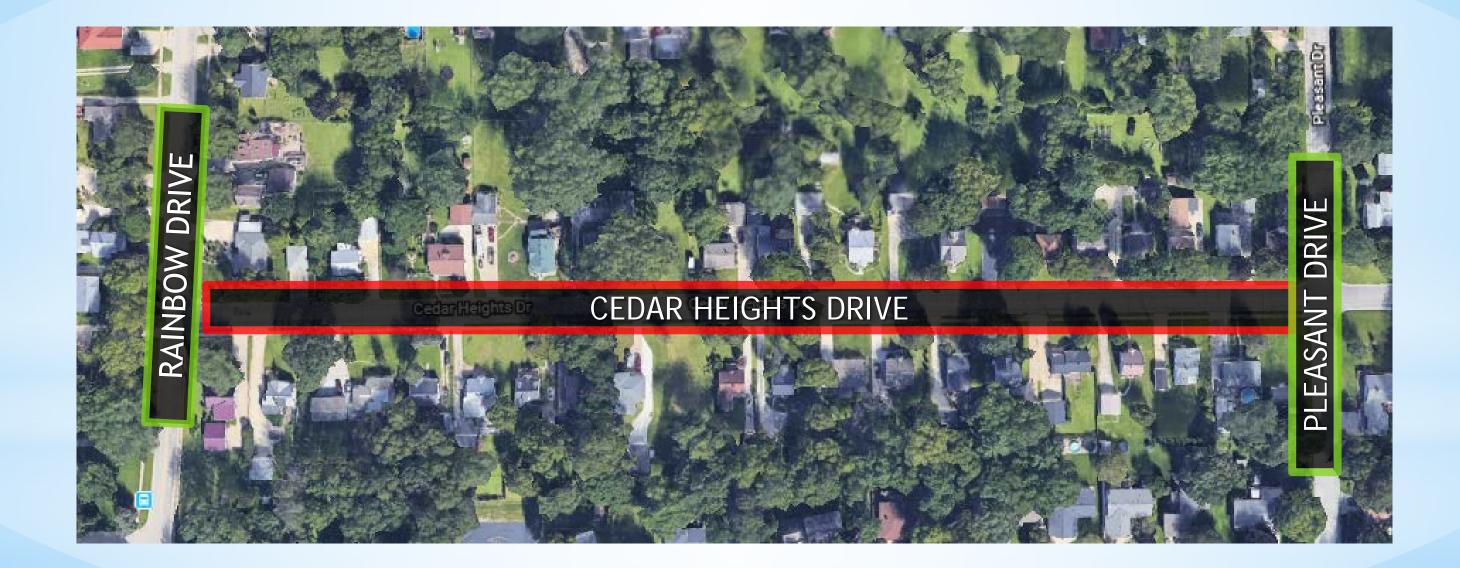

### Concrete

**Lilac Lane** from McClain Drive to East of Carlton Drive **Cedar Heights Drive** from Rainbow Drive to Pleasant Drive; Shared Lane Markings **Clark Drive** from Summit Drive to Laurel Circle Melrose Drive from University Avenue to Royal Drive

### Pavement Management 2019 Reconstruction Streets Cedar Heights Drive from Rainbow Drive to Pleasant Drive