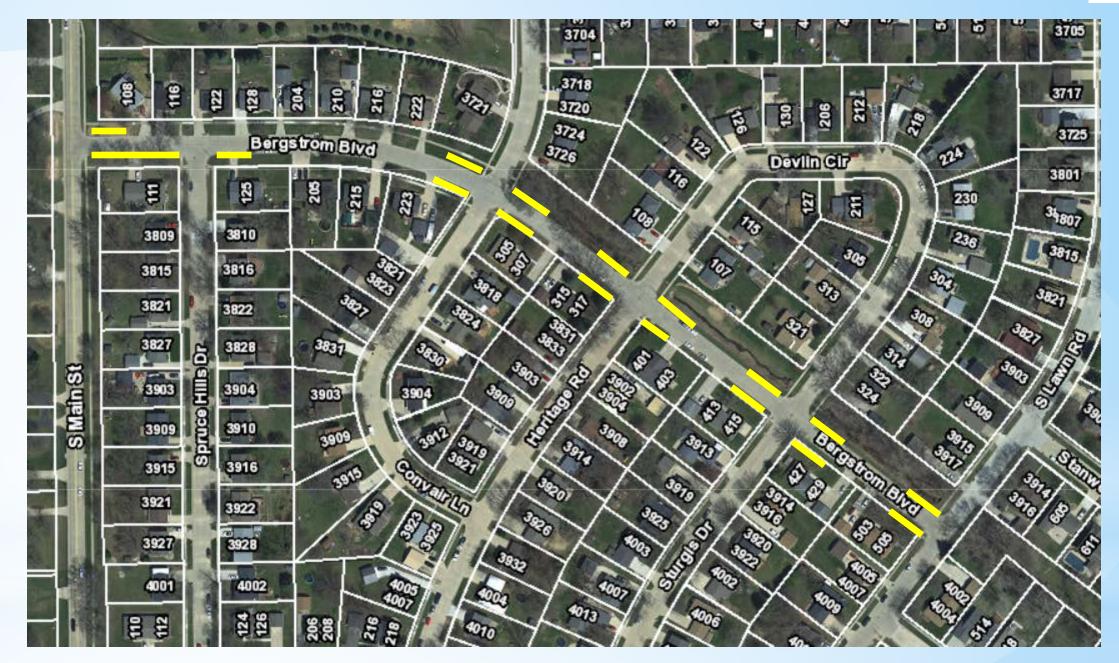

### Item 1.

- Concerns about the traffic speed on this street have been expressed. Staff notes that parking on both sides of the street creates road width constriction and thus naturally slows traffic. Restricting parking to one side of the street would essentially allow the drivers more room to travel and increase their speeds.
- City Ordinance allows a parking restriction within 60 feet of an intersection to increase visibility for both drivers and pedestrians. This must be designated by signage or a painted curb. Staff notes that enacting this restriction along this segment of Bergstrom would result in the loss of approximately 34 on-street parking spaces.

### Recommendation

Upon reviewing the above criteria, staff recommends a parking restriction within 60 feet from all intersections along Bergstrom Boulevard between S. Main Street and South Lawn Road. This restriction would create better visibility at each intersection for both drivers and pedestrians. However, staff does not recommend restricting parking to one side of the street, as this would likely increase travel speeds within the corridor. Higher speeds increase the severity of traffic accidents and are particularly hazardous to pedestrians.

# **Stewart Lane On Street Parking Options**

- Parking prohibited within  ${\color{black}\bullet}$ 60 feet from an intersection. Must be မှ posted or painted curbs (Section 26-264)
  - Better visibility at intersections
  - Potential loss of 34 stalls