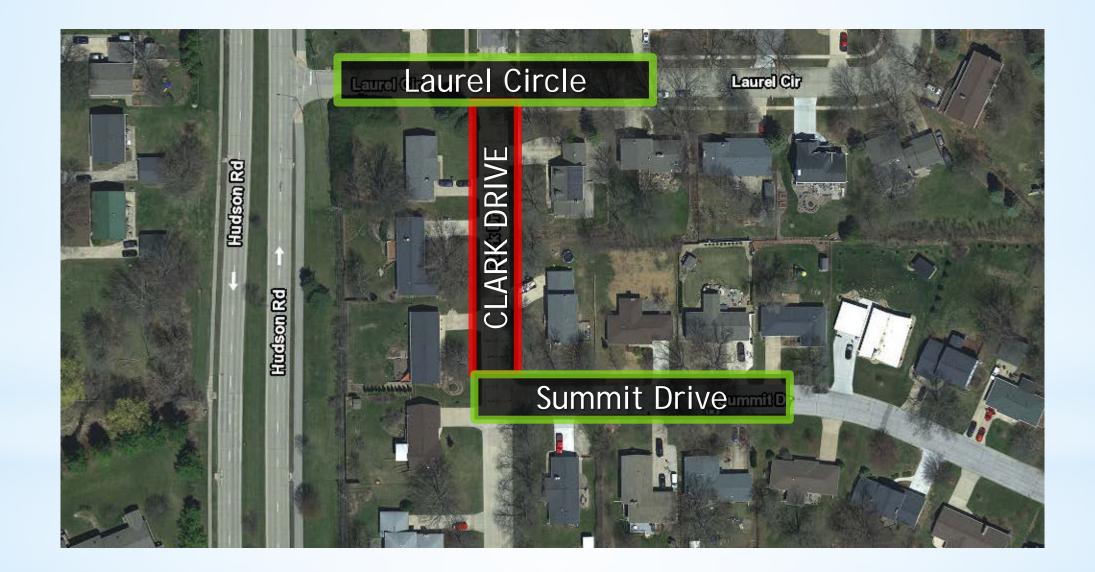

### Concrete

**Lilac Lane** from McClain Drive to East of Carlton Drive **Cedar Heights Drive** from Rainbow Drive to Pleasant Drive; Shared Lane Markings **Clark Drive** from Summit Drive to Laurel Circle Melrose Drive from University Avenue to Royal Drive

### Pavement Management 2019 Reconstruction Streets Clark Drive from Summit Drive to Laurel Circle