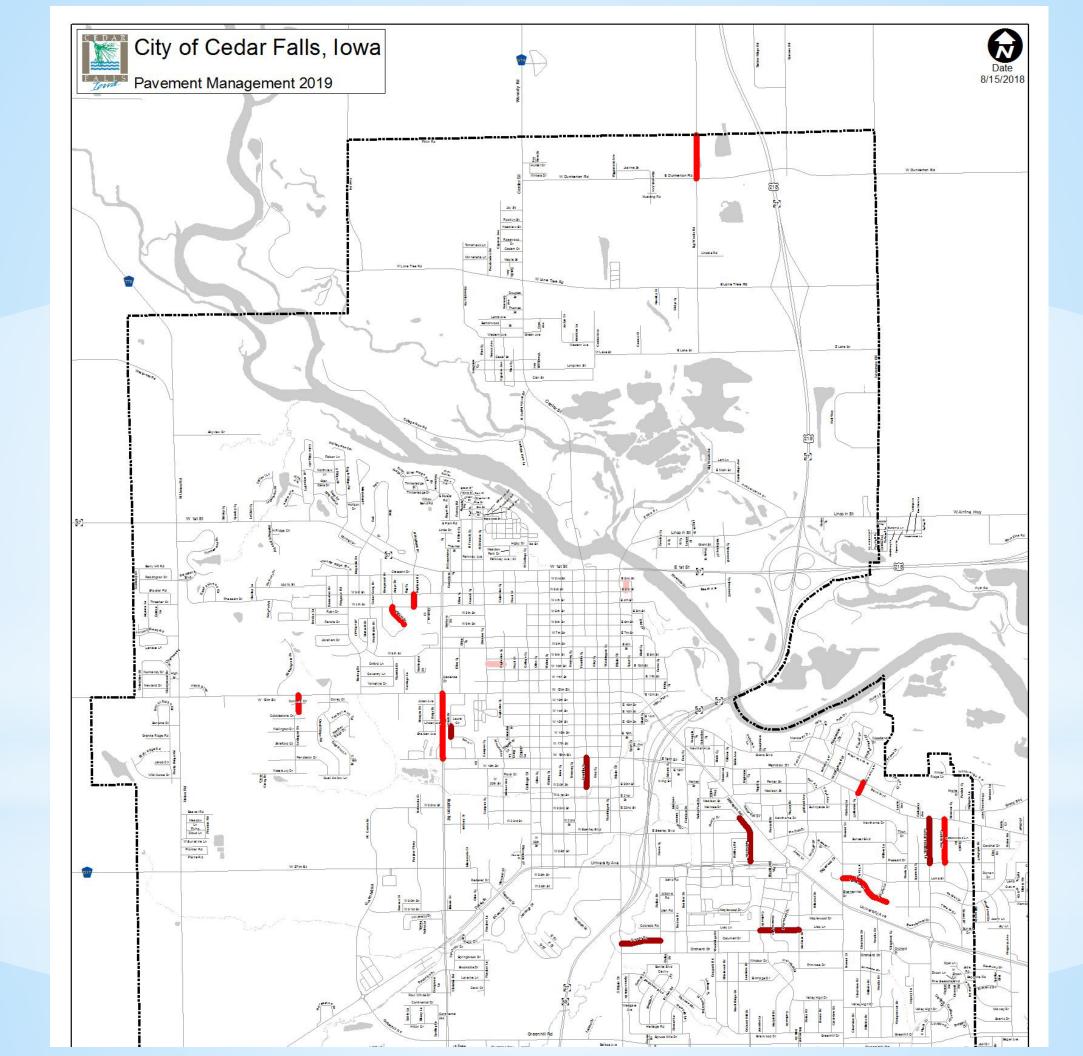

# Pavement Management Program City of Cedar Falls

# Pavement Management Program City of Cedar Falls

Reconstruction (Goal is to provide 30+ year pavement life)

Full Depth Concrete or Asphalt Reconstruction  ${\color{black}\bullet}$ 

Restoration

Asphalt Overlay (Goal is to extend pavement life 15-20 years) ullet

# Pavement Management Program Methodology

- Examine all streets within City limits each year
- Evaluate Pavement Distresses (Determine Pavement Condition Index rating for each street)
  - Surface wear
  - Cracking •
  - Joint separation  $\bullet$
  - **Differential Settlement** ۲

# Pavement Management Program Methodology

- Review Street Classification (Local, collector, arterial, etc) lacksquare
- Utilities (CFU, Century Link, Mediacom, etc)
- Distribution (geographic) lacksquare
- Traffic (flow patterns)
- 5 Year Management Plan ۲
- Consistent methodology

# Pavement Management Street Condition

### Hillside Drive from Valley High Dr. to Greenhill Dr.

### Veralta Drive from Valley High Dr. to Primrose Drive

Item 3.

### Iowa Street from Seerley Blvd to W. 22<sup>nd</sup> Street

Item ω

Item 3.

-56-

# Pavement Management 2019 Reconstruction Streets

### Concrete

**Lilac Lane** from McClain Drive to East of Carlton Drive **Cedar Heights Drive** from Rainbow Drive to Pleasant Drive; Shared Lane Markings **Clark Drive** from Summit Drive to Laurel Circle Melrose Drive from University Avenue to Royal Drive

### **Asphalt**

Franklin Street from W. 18<sup>th</sup> Street to W. 20<sup>th</sup> Street **Oregon Road** from Main Street to Dallas Drive

Item ω

### Pavement Management 2019 Reconstruction Streets Lilac Lane from McClain Drive to East of Carlton Drive

-58-

### Pavement Management 2019 Reconstruction Streets Cedar Heights Drive from Rainbow Drive to Pleasant Drive

### Pavement Management 2019 Reconstruction Streets Clark Drive from Summit Drive to Laurel Circle

### Pavement Management 2019 Reconstruction Streets Melrose Drive from University Avenue to Royal Drive

Item

ω

### Pavement Management 2019 Reconstruction Streets Franklin Street from W. 18<sup>th</sup> Street to W. 20<sup>th</sup> Street

### Pavement Management 2019 Reconstruction Streets Oregon Road from Main Street to Dallas Drive

# Pavement Management 2019 Restoration Streets

**Edwards Avenue** from Rainbow Drive to Grand Blvd **Big Woods Road** from Dunkerton Road to City Limits Holmes Drive from W. 4<sup>th</sup> Street to Holmes Elem. **Lexington Drive** from W. 12<sup>th</sup> Street to Concord Drive Garden Avenue from Rainbow Drive to Pleasant Drive **Terrace Drive** from Rownd Street to Dead End **Highland Drive** from W. 3<sup>rd</sup> Street to W. 4<sup>th</sup> Street Hudson Road from W. 22<sup>nd</sup> Street to W. 12<sup>th</sup> Street