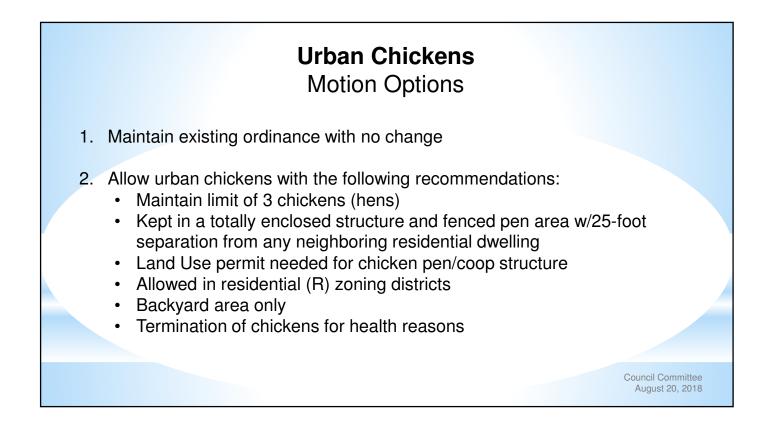

Our current ordinance restricts "agricultural" animals only to properties located in A-1, agricultural zoning districts. If chickens existed on residential properties prior to November 1, 2006, those would be considered a legal non-conforming use. On these properties, there is a limit of three (3) chickens, with no roosters and the chickens must be kept in a clean and sanitary enclosed structure. Said structure must be located at least 25 feet from any other adjacent residential dwelling. Another more important section of the ordinance outlines the termination of chickens for health reasons. If by any reason, deemed by the health department (federal, state, or local) the existing chickens must be exterminated in the interest of public health. Since the adoption of the ordinance, there have been no mandates by the health department on this issue.

In 2016, an ordinance was considered to allow the keeping of chickens in all residential districts with these same standards. Research at the time revealed other cities in Iowa have adopted similar ordinances.

On Monday, August 20, 2018 staff will make a presentation on urban chickens. The presentation will outline the existing ordinance and summarize the proposed ordinance from the 2016 discussion and determine if there is support on the Council to move this ordinance forward.