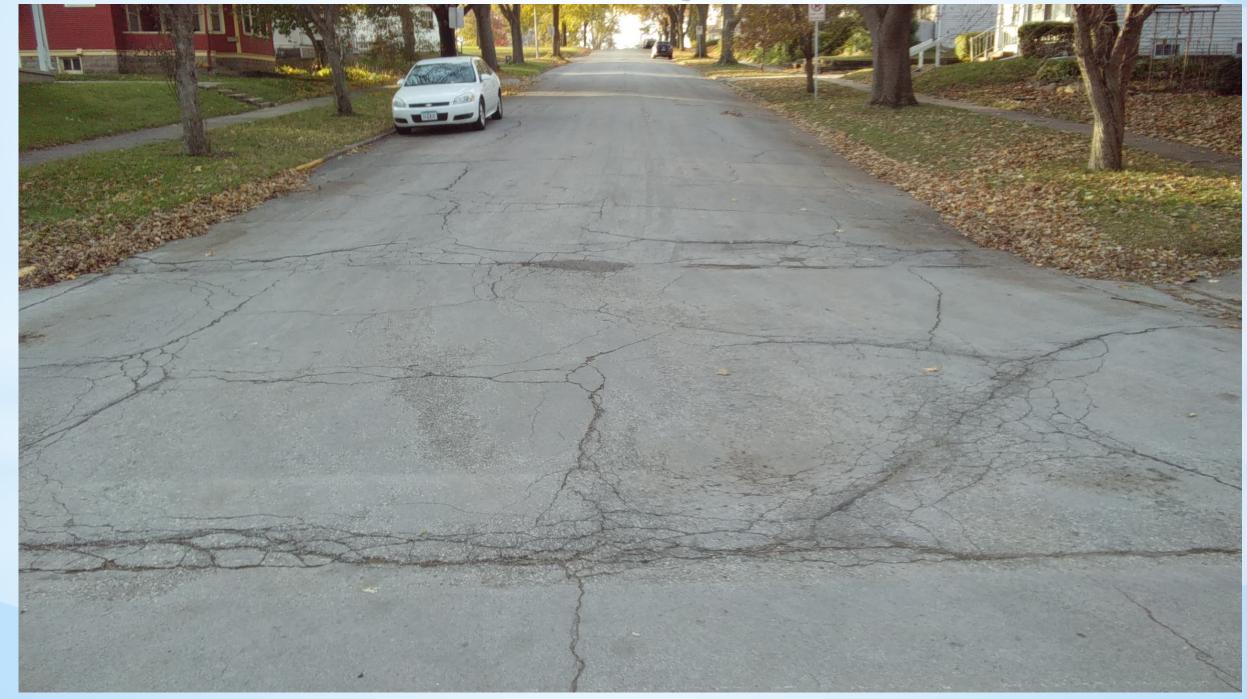

Staff received a request to study the on-street parking conditions along Bergstrom Boulevard from S. Main Street to South Lawn Road. This section of Bergstrom Boulevard is a 30-foot wide street that is approximately 1,600-feet long with a posted speed limit of 25 mph. Parking is allowed on both sides of the street. Concerns include restricted traffic flow, excessive speeds, and children playing in Dry Run Creek and running between parked cars.

The Department of Community Development reviewed the existing conditions on this section of Bergstrom Boulevard and offers the following observations:

- The roadway is wide enough for parking on both sides of the street that will accommodate a through movement of vehicles in both directions.
- The lots along this street segment are fully built out. This segment includes single family homes and several duplexes between Convair Lane and South Lawn Road. The duplexes have existed since the neighborhood was platted in the late 1970s, so while the on-street parking demand from abutting dwellings may fluctuate from year to year as tenants and owners change over time, there has not been an increase in the number of units that would cause a sudden increase in parking on the street.
- Reviewing the crash data, Bergstrom Boulevard does not show a high volume of accidents compared to other streets in the area.
- The segment between Convair Lane and South Lawn Road lies adjacent to Dry Run Creek with uninterrupted space along the north side of the street to accommodate parked vehicles.
- Bergstrom Boulevard serves as access into the neighborhood and through traffic to adjacent neighborhoods. Traffic counts and volumes may vary based on school being in session.

### Item 1.

- Concerns about the traffic speed on this street have been expressed. Staff notes that parking on both sides of the street creates road width constriction and thus naturally slows traffic. Restricting parking to one side of the street would essentially allow the drivers more room to travel and increase their speeds.
- City Ordinance allows a parking restriction within 60 feet of an intersection to increase visibility for both drivers and pedestrians. This must be designated by signage or a painted curb. Staff notes that enacting this restriction along this segment of Bergstrom would result in the loss of approximately 34 on-street parking spaces.

### Recommendation

Upon reviewing the above criteria, staff recommends a parking restriction within 60 feet from all intersections along Bergstrom Boulevard between S. Main Street and South Lawn Road. This restriction would create better visibility at each intersection for both drivers and pedestrians. However, staff does not recommend restricting parking to one side of the street, as this would likely increase travel speeds within the corridor. Higher speeds increase the severity of traffic accidents and are particularly hazardous to pedestrians.