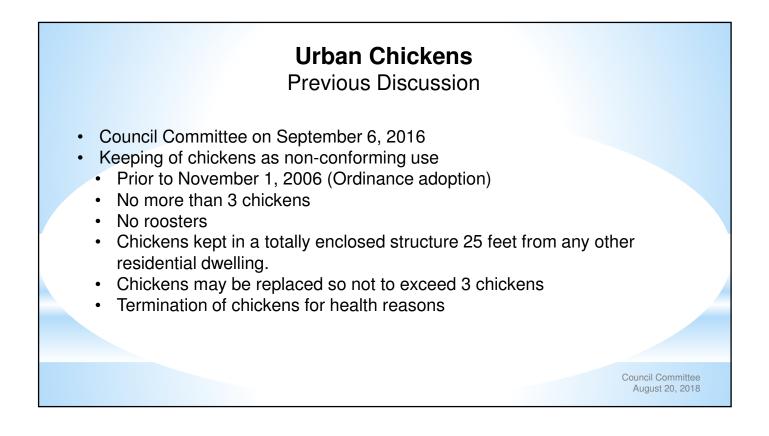

- TO: Honorable Mayor James P. Brown and City Council
- FROM: David Sturch, Planner III
- **DATE:** August 15, 2018
- **SUBJECT:** Urban Chickens

At the City Council meeting on August 6, 2018, the discussion of urban chickens was referred to the Committee of Whole. This matter was discussed in the summer of 2006 when the City Council voted to prohibit the keeping of chickens but allowed existing chickens to remain in the city as a non-conforming use. There was another discussion in 2016. At this time, the City Council decided to keep the existing ordinance in place and not allow chickens in residential districts as a conforming use.

Our current ordinance restricts "agricultural" animals only to properties located in A-1, agricultural zoning districts. If chickens existed on residential properties prior to November 1, 2006, those would be considered a legal non-conforming use. On these properties, there is a limit of three (3) chickens, with no roosters and the chickens must be kept in a clean and sanitary enclosed structure. Said structure must be located at least 25 feet from any other adjacent residential dwelling. Another more important section of the ordinance outlines the termination of chickens for health reasons. If by any reason, deemed by the health department (federal, state, or local) the existing chickens must be exterminated in the interest of public health. Since the adoption of the ordinance, there have been no mandates by the health department on this issue.

In 2016, an ordinance was considered to allow the keeping of chickens in all residential districts with these same standards. Research at the time revealed other cities in Iowa have adopted similar ordinances.