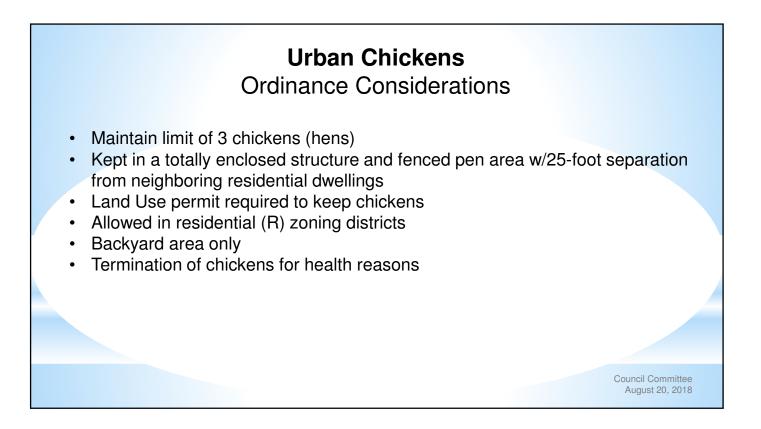

Our current ordinance restricts "agricultural" animals only to properties located in A-1, agricultural zoning districts. If chickens existed on residential properties prior to November 1, 2006, those would be considered a legal non-conforming use. On these properties, there is a limit of three (3) chickens, with no roosters and the chickens must be kept in a clean and sanitary enclosed structure. Said structure must be located at least 25 feet from any other adjacent residential dwelling. Another more important section of the ordinance outlines the termination of chickens for health reasons. If by any reason, deemed by the health department (federal, state, or local) the existing chickens must be exterminated in the interest of public health. Since the adoption of the ordinance, there have been no mandates by the health department on this issue.

In 2016, an ordinance was considered to allow the keeping of chickens in all residential districts with these same standards. Research at the time revealed other cities in Iowa have adopted similar ordinances.

On Monday, August 20, 2018 staff will make a presentation on urban chickens. The presentation will outline the existing ordinance and summarize the proposed ordinance from the 2016 discussion and determine if there is support on the Council to move this ordinance forward.