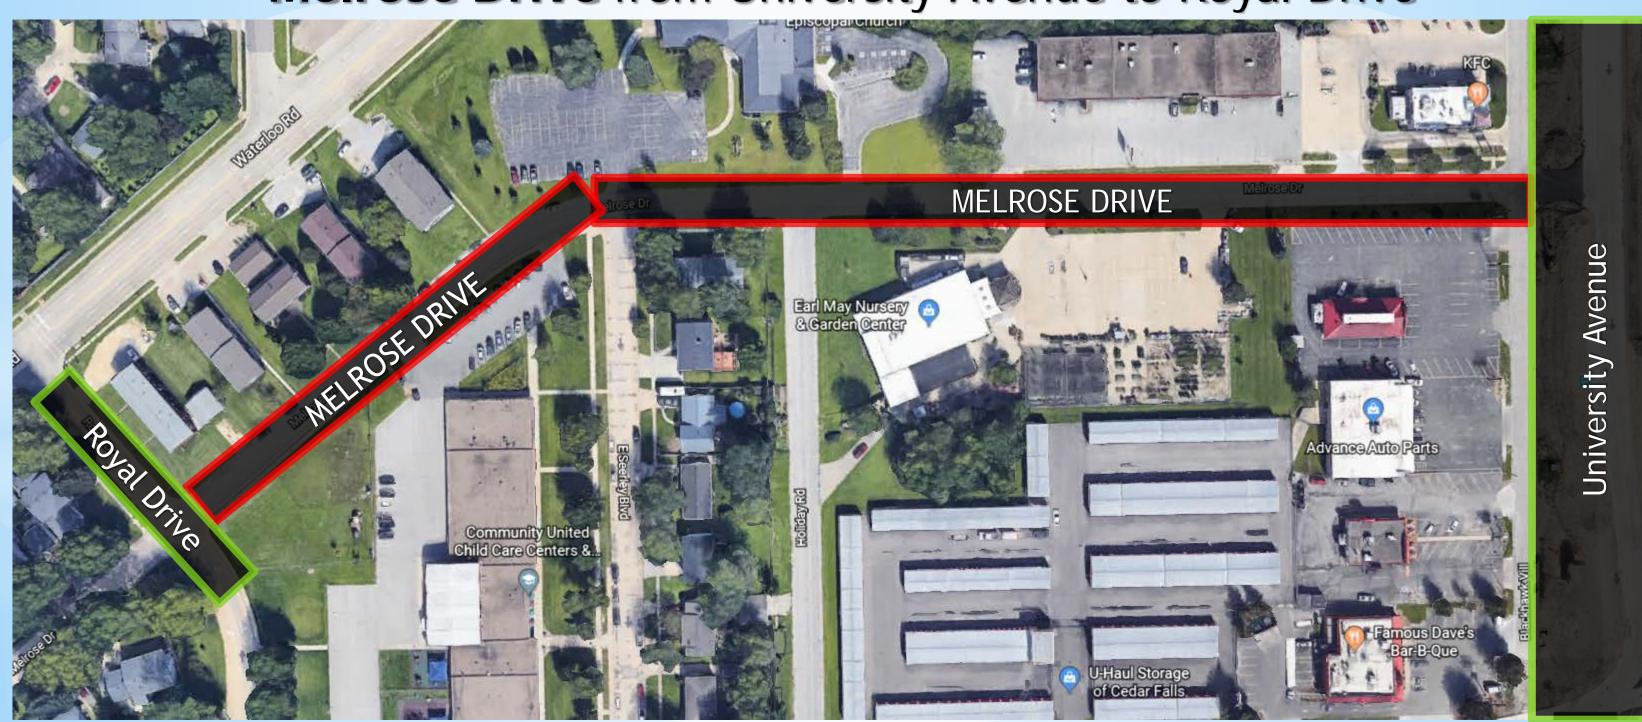

### Concrete

**Lilac Lane** from McClain Drive to East of Carlton Drive **Cedar Heights Drive** from Rainbow Drive to Pleasant Drive; Shared Lane Markings **Clark Drive** from Summit Drive to Laurel Circle Melrose Drive from University Avenue to Royal Drive

### Pavement Management 2019 Reconstruction Streets Melrose Drive from University Avenue to Royal Drive

Item

ω