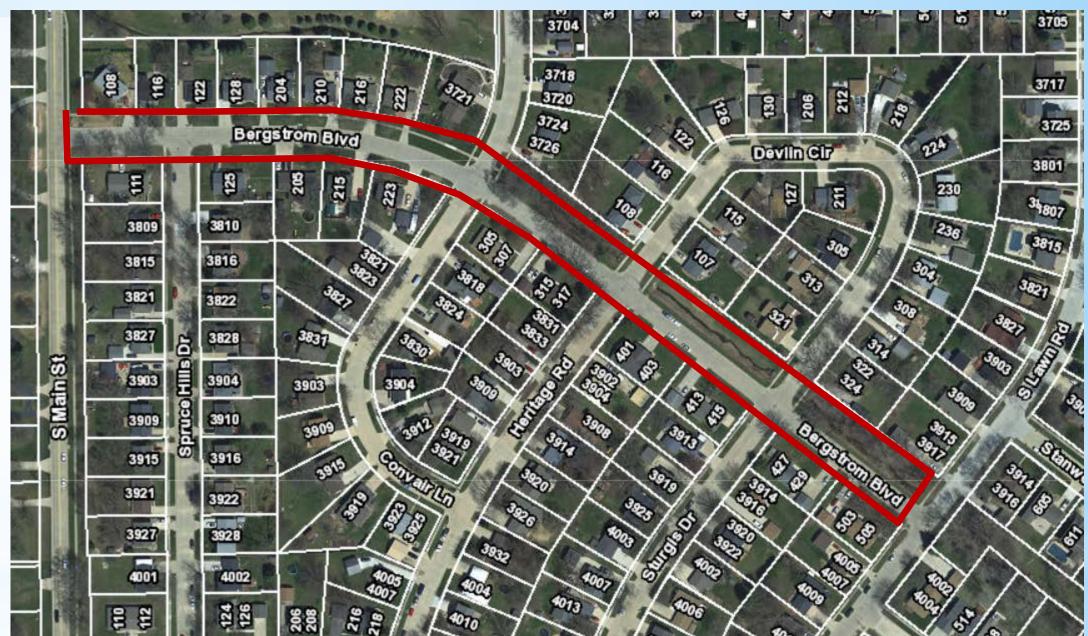

Staff received a request to study the on-street parking conditions along Bergstrom Boulevard from S. Main Street to South Lawn Road. This section of Bergstrom Boulevard is a 30-foot wide street that is approximately 1,600-feet long with a posted speed limit of 25 mph. Parking is allowed on both sides of the street. Concerns include restricted traffic flow, excessive speeds, and children playing in Dry Run Creek and running between parked cars.

The Department of Community Development reviewed the existing conditions on this section of Bergstrom Boulevard and offers the following observations:

- The roadway is wide enough for parking on both sides of the street that will accommodate a through movement of vehicles in both directions.
- The lots along this street segment are fully built out. This segment includes single family homes and several duplexes between Convair Lane and South Lawn Road. The duplexes have existed since the neighborhood was platted in the late 1970s, so while the on-street parking demand from abutting dwellings may fluctuate from year to year as tenants and owners change over time, there has not been an increase in the number of units that would cause a sudden increase in parking on the street.
- Reviewing the crash data, Bergstrom Boulevard does not show a high volume of accidents compared to other streets in the area.
- The segment between Convair Lane and South Lawn Road lies adjacent to Dry Run Creek with uninterrupted space along the north side of the street to accommodate parked vehicles.
- Bergstrom Boulevard serves as access into the neighborhood and through traffic to adjacent neighborhoods. Traffic counts and volumes may vary based on school being in session.

### Item 1.

- Concerns about the traffic speed on this street have been expressed. Staff notes that parking on both sides of the street creates road width constriction and thus naturally slows traffic. Restricting parking to one side of the street would essentially allow the drivers more room to travel and increase their speeds.
- City Ordinance allows a parking restriction within 60 feet of an intersection to increase visibility for both drivers and pedestrians. This must be designated by signage or a painted curb. Staff notes that enacting this restriction along this segment of Bergstrom would result in the loss of approximately 34 on-street parking spaces.

### Recommendation

Upon reviewing the above criteria, staff recommends a parking restriction within 60 feet from all intersections along Bergstrom Boulevard between S. Main Street and South Lawn Road. This restriction would create better visibility at each intersection for both drivers and pedestrians. However, staff does not recommend restricting parking to one side of the street, as this would likely increase travel speeds within the corridor. Higher speeds increase the severity of traffic accidents and are particularly hazardous to pedestrians.