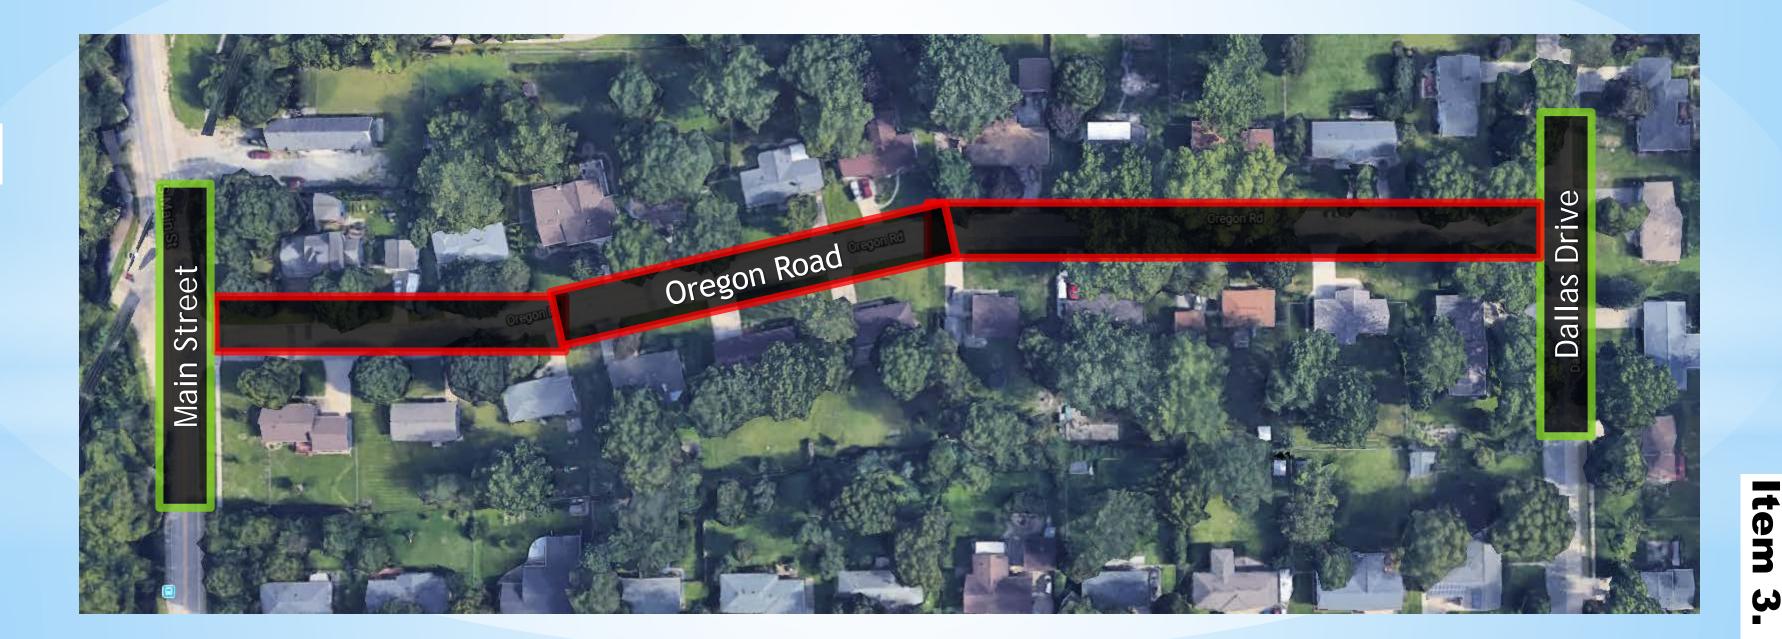

### **Asphalt**

Franklin Street from W. 18<sup>th</sup> Street to W. 20<sup>th</sup> Street **Oregon Road** from Main Street to Dallas Drive

Item ω

### Pavement Management 2019 Reconstruction Streets Oregon Road from Main Street to Dallas Drive