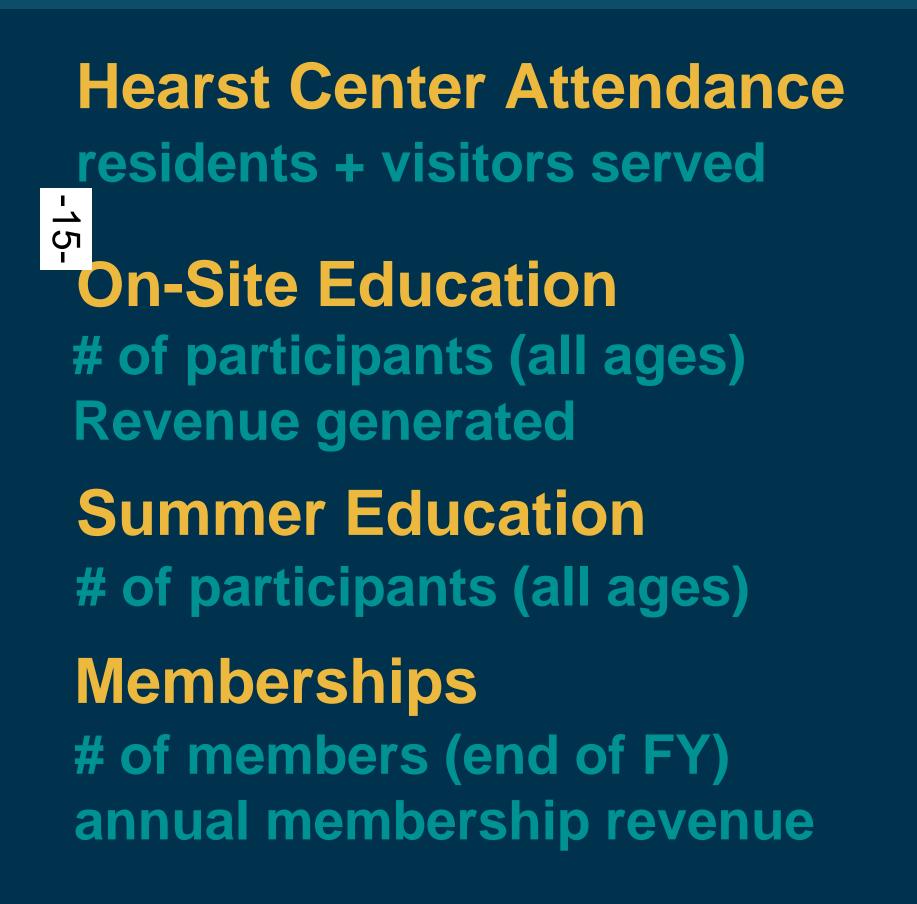

## Hearst Center Attendance

## residents + visitors served

| FY 17  | FY 18  | % Char |  |
|--------|--------|--------|--|
|        |        |        |  |
| 18,616 | 20,740 | 11.49  |  |

# Hearst Center Attendance residents + visitors served On-Site Education # of participants (all ages) Revenue generated

| FY 17           | FY 18           | % Char                  |
|-----------------|-----------------|-------------------------|
| 18,616          | 20,740          | 11.49                   |
| 841<br>\$29,690 | 626<br>\$39,015 | <mark>25%</mark><br>31% |

# Hearst Center Attendance residents + visitors served On-Site Education # of participants (all ages) Revenue generated Summer Education # of participants (all ages)

| FY 17           | FY 18           | % Char                  |  |
|-----------------|-----------------|-------------------------|--|
| 18,616          | 20,740          | 11.49                   |  |
| 841<br>\$29,690 | 626<br>\$39,015 | <mark>25%</mark><br>31% |  |
| 183             | <b>226</b>      | 23%                     |  |

# Continuing to grow quality of life services in Cedar Falls

| FY 17           | FY 18                        | % Chai                  |
|-----------------|------------------------------|-------------------------|
| 18,616          | 20,740                       | 11.49                   |
| 841<br>\$29,690 | 626<br>\$39,015              | <mark>25%</mark><br>31% |
| 183             | <b>226</b>                   | 23%                     |
| 171<br>11,645   | 181 (201)<br>14,110 (15,775) | 6% (*<br>21% (          |