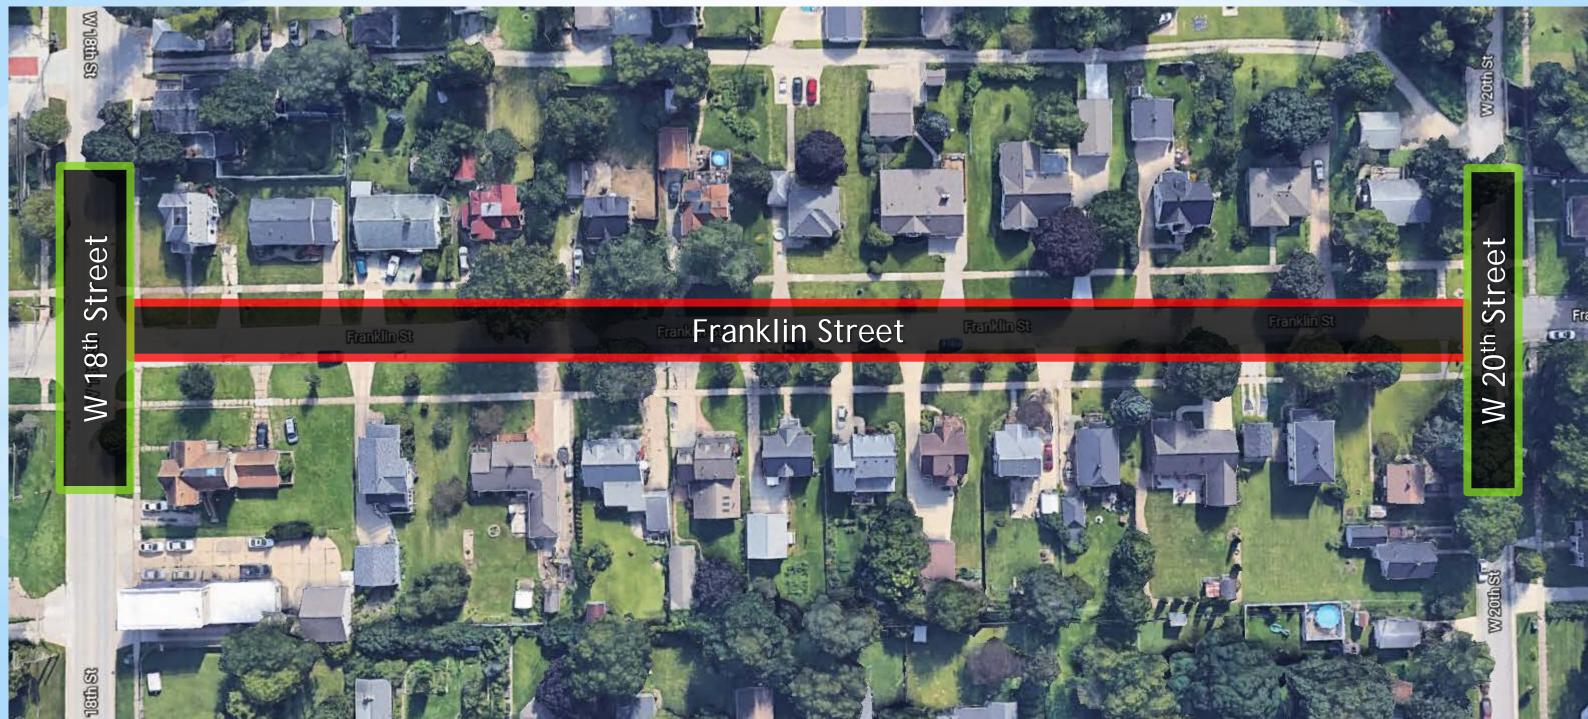

### **Asphalt**

Franklin Street from W. 18<sup>th</sup> Street to W. 20<sup>th</sup> Street **Oregon Road** from Main Street to Dallas Drive

Item ω

### Pavement Management 2019 Reconstruction Streets Franklin Street from W. 18<sup>th</sup> Street to W. 20<sup>th</sup> Street