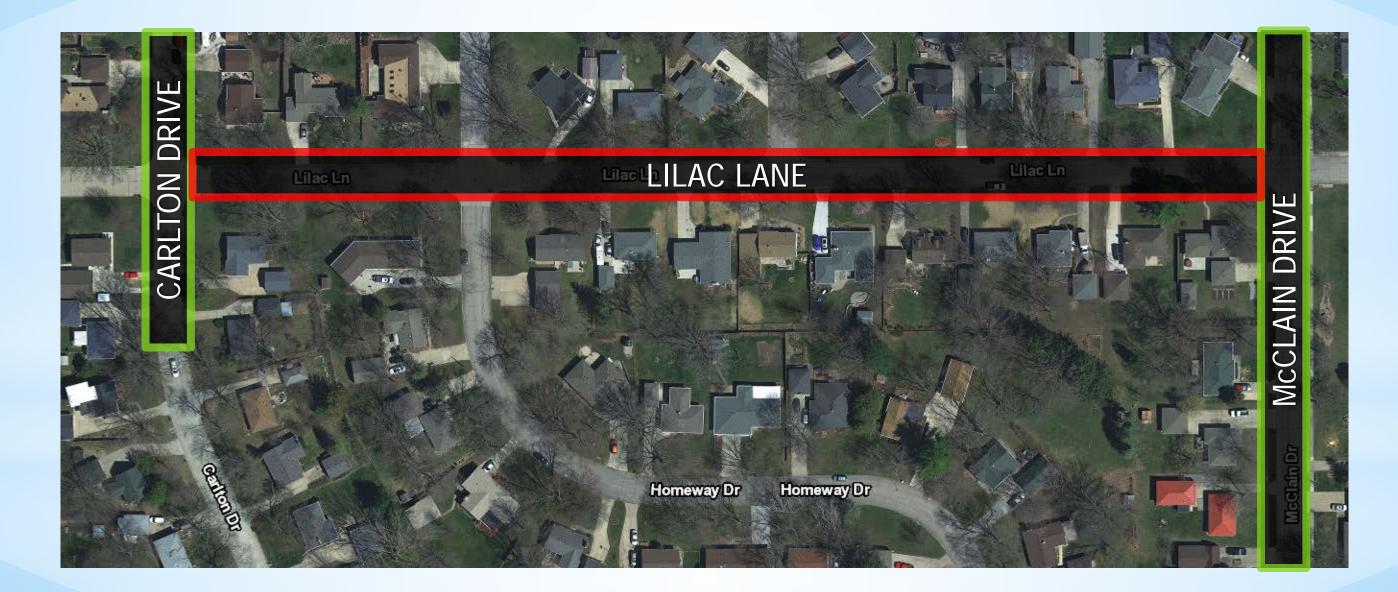

### Concrete

**Lilac Lane** from McClain Drive to East of Carlton Drive **Cedar Heights Drive** from Rainbow Drive to Pleasant Drive; Shared Lane Markings **Clark Drive** from Summit Drive to Laurel Circle Melrose Drive from University Avenue to Royal Drive

### Pavement Management 2019 Reconstruction Streets Lilac Lane from McClain Drive to East of Carlton Drive

-58-